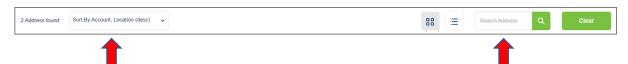

If you have a large number of accounts linked to your Username you can use the 'Sort By Account' filter or the 'Search Address' box to help you find the one you require.