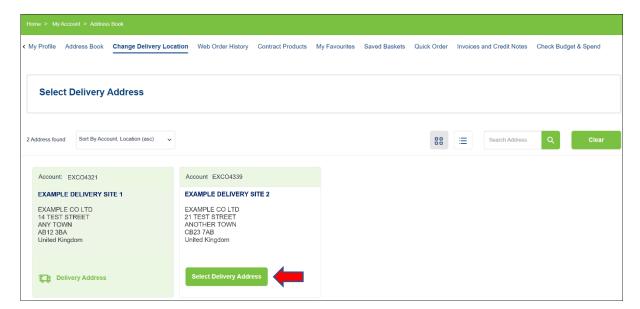

3. You will then see the page below. This will confirm how many accounts are linked to your Username and will show the account that you currently have selected (the first one on the left and highlighted in solid green). To select a different account simply click on the green 'Select Delivery Address' button. See screenshot below.