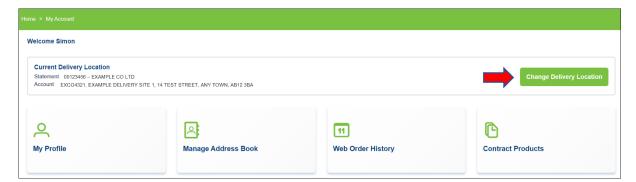

1. Once you have logged in, select the 'My Account' link shown top right on the homepage (see screenshot below)

2. At the top of the 'My Account' page you will see the details of the account currently selected (see screenshot below). To the right of these details is a green button labelled 'Change Delivery Location'. Click on this link.