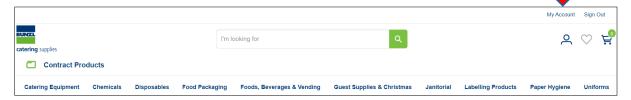

1. Once you have logged in, select the 'My Account' link shown top right on the homepage (see screenshot below)

2. At the top of the 'My Account' page you will see the details of the account currently selected (see screenshot below). To the right of these details is a green button labelled 'Change Delivery Location'. Click on this link.